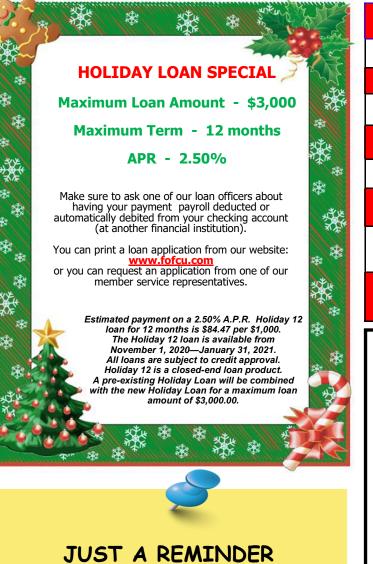

1

Our term share accounts automatically rollover at maturity unless you request otherwise. It renews at the same term and the posted rate on the maturity date. There is a 7 day grace period.